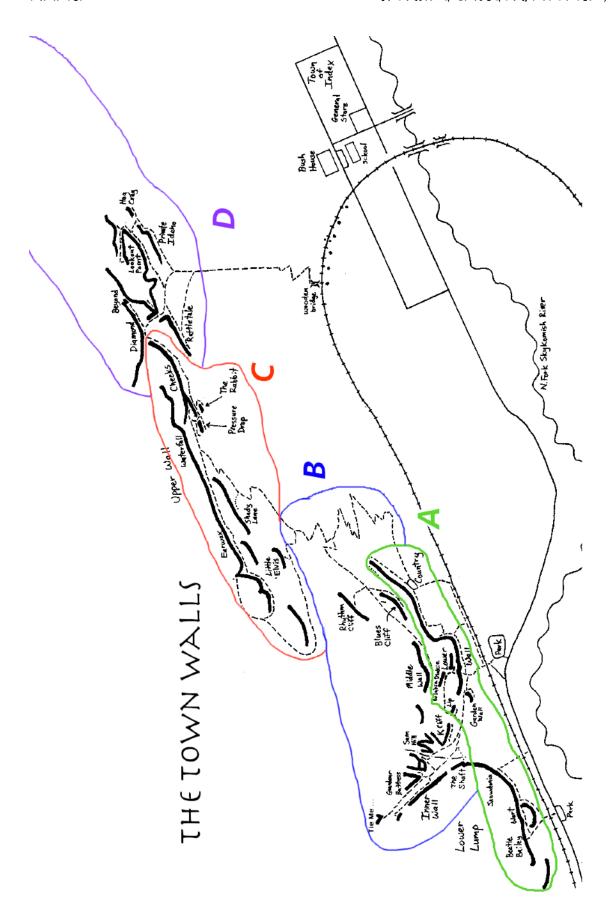

Welcome, esteemed Boars! We hope you thoroughly enjoy the classic and new routes in your division throughout all four area, which you will see on the reverse of this page. You may record three core routes per area and one project total, up to 5.12a. Only one route from that most accursed of crags, the LTW, is permitted! You will receive points for sending as well as for completing a route in one or two hangs. When tabulating your score, apply the correct multiplier to the route's base value. See tables to the left.