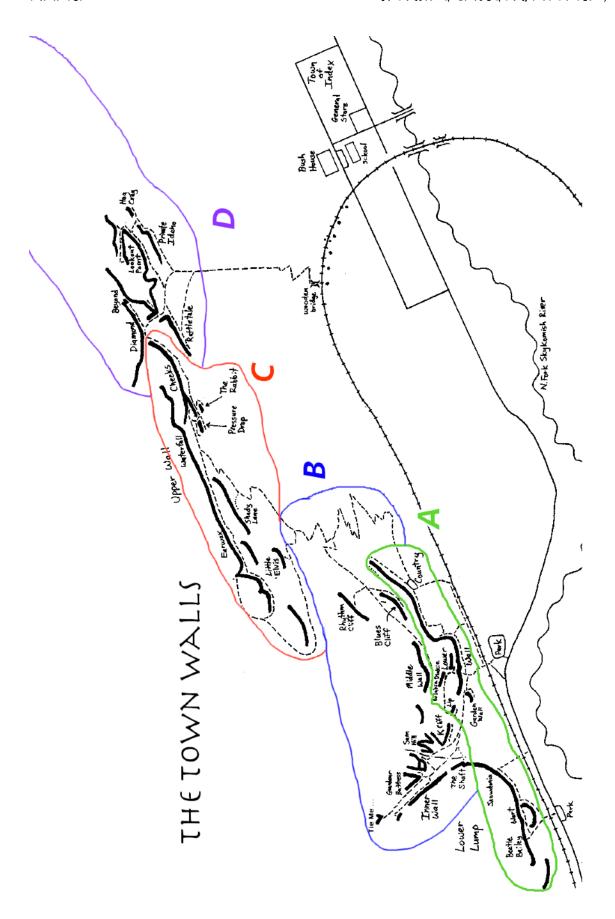

Welcome, esteemed Bobcats! We hope you thoroughly enjoy the rarified routes in your division throughout all four areas, which you will see on the reverse of this page. You've certainly picked a doozy of a division! You may record three core routes per area and one project total, up to 5.14a. Only one route from that most accursed of crags, the LTW, is permitted! You will receive points for sending as well as for completing a route in one or two hangs. When tabulating your score, apply the correct multiplier to the route's base value. See tables to the left.

| PRO   | CLAIM THY PROJECT! | Grade/ Value | Send | 1 Hang | 2 Hang | Total |
|-------|--------------------|--------------|------|--------|--------|-------|
|       |                    |              |      |        |        |       |
| Area  | Climb Name         | Grade/Value  | Send | 1 Hang | 2 Hang | Total |
| Α     |                    |              |      |        |        |       |
|       |                    |              |      |        |        |       |
|       |                    |              |      |        |        |       |
| В     |                    |              |      |        |        |       |
|       |                    |              |      |        |        |       |
|       |                    |              |      |        |        |       |
| С     |                    |              |      |        |        |       |
|       |                    |              |      |        |        |       |
|       |                    |              |      |        |        |       |
| D     |                    |              |      |        |        |       |
|       |                    |              |      |        |        |       |
|       |                    |              |      |        |        |       |
| Final |                    |              |      |        | Score  |       |