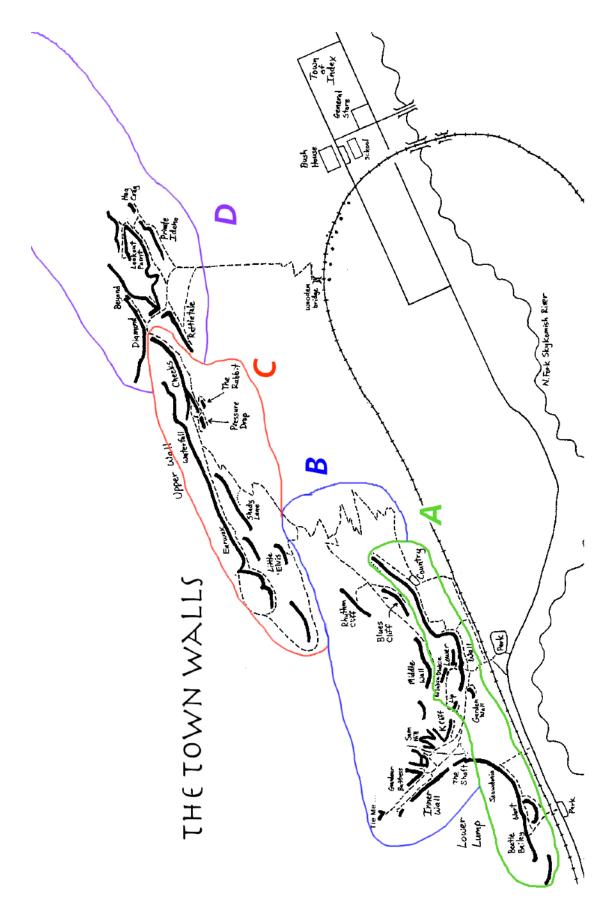

Welcome, esteemed Tadpoles! We hope you thoroughly enjoy the storied routes in your division throughout all four areas, which you will see on the reverse of this page. You may record three core routes per area and one project total, up to 5.12a. Only one route from that most accursed of crags, the LTW, is permitted! You will receive points for sending as well as for completing a route in one or two hangs. When tabulating your score, apply the correct multiplier to the route's base value. See tables to the left.