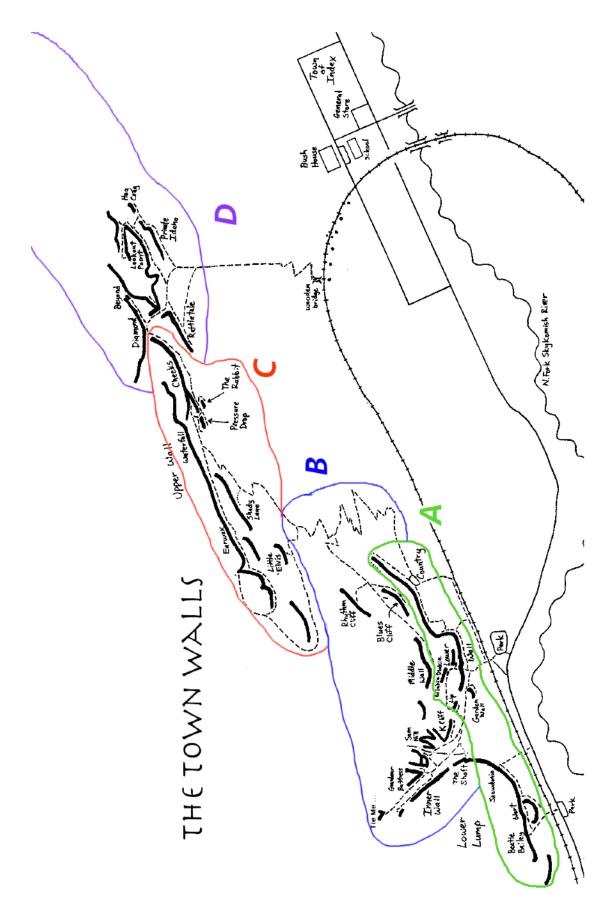

Welcome, esteemed Crickets! We hope you thoroughly enjoy the fresh cornucopia of routes in your division throughout all four areas, which you will see on the reverse of this page. You may record three core routes per area and one project total, up to 5.11a. Only one route from that most accursed of crags, the LTW, is permitted! You will receive points for sending as well as for completing a route in one or two hangs. When tabulating your score, apply the correct multiplier to the route's base value. See tables to the left.

| PRO         | CLAIM THY PROJECT! | Grade/ Value | Send | 1 Hang | 2 Hang | Total |
|-------------|--------------------|--------------|------|--------|--------|-------|
|             |                    |              |      |        |        |       |
| Area        | Climb Name         | Grade/Value  | Send | 1 Hang | 2 Hang | Total |
| А           |                    |              |      |        |        |       |
|             |                    |              |      |        |        |       |
|             |                    |              |      |        |        |       |
| В           |                    |              |      |        |        |       |
|             |                    |              |      |        |        |       |
|             |                    |              |      |        |        |       |
| С           |                    |              |      |        |        |       |
|             |                    |              |      |        |        |       |
|             |                    |              |      |        |        |       |
| D           |                    |              |      |        |        |       |
|             |                    |              |      |        |        |       |
|             |                    |              |      |        |        |       |
| Final Score |                    |              |      |        |        |       |